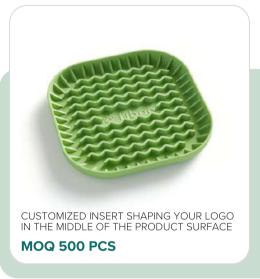

### What we can do for you is:

INSERT DIMENSIONS:

- **S** 51x12 [mm]
- **M** 70x19 [mm]
- **L** 102x24 [mm]