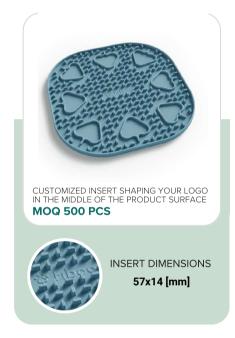

### What we can do for you is:

INSERT DIMENSIONS:

- **S** 51x12 [mm]
- **M** 70x19 [mm]
- **L** 102x24 [mm]