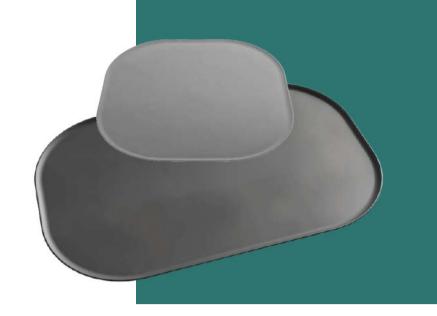

# **PET BOWLS**

**FLAT** 13X13 [CM]

**S** 13X13 [CM]

**M** 17X17 [CM]

20,5X20,5 [CM]

- rPET or ECO (biodegradable)
- made in Poland

What we can do for you is:

|                       | A [mm] | B [mm] | H [mm] |
|-----------------------|--------|--------|--------|
| BOWL S /<br>FLAT BOWL | 20     | 40     | 25     |
| BOWL M                | 25     | 50     | 32     |
| BOWL L                | 30     | 60     | 38     |