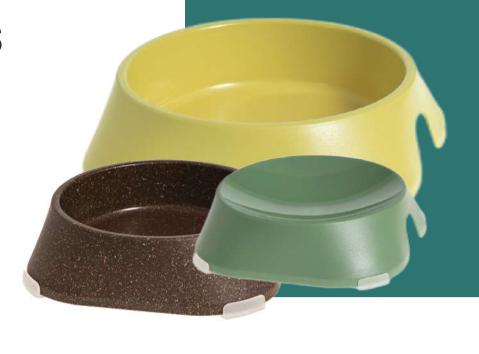

# **PET BOWLS**

**FLAT** 13X13 [CM]

**S** 13X13 [CM]

**M** 17X17 [CM]

20,5X20,5 [CM]

- rPET or ECO (biodegradable)
- made in Poland

What we can do for you is:

|                       | A [mm] | B [mm] | H [mm] |
|-----------------------|--------|--------|--------|
| BOWL S /<br>FLAT BOWL | 20     | 40     | 25     |
| BOWL M                | 25     | 50     | 32     |
| BOWL L                | 30     | 60     | 38     |