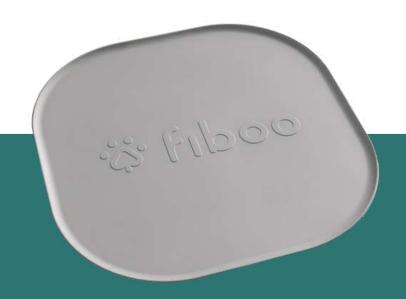

### What we can do for you is:

INSERT DIMENSIONS:

- **S** 51x12 [mm]
- **M** 70x19 [mm]
- **L** 102x24 [mm]