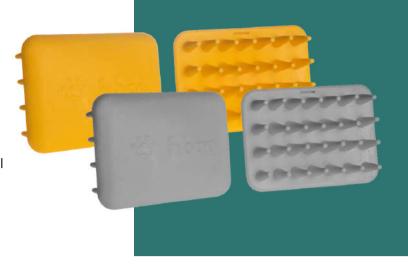

## **PET BRUSH**

9X6 [CM]

- easy to clean
- safe to use
- ECO: contains over 60% of recycled material
- made in Poland

What we can do for you is: