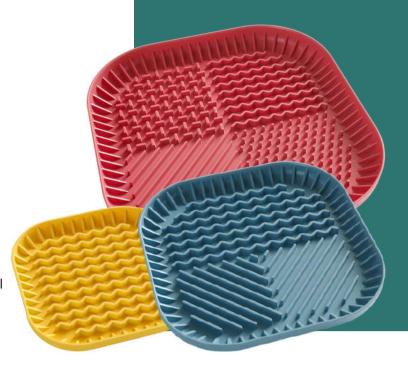

## **FIBOOWL**

**S** 13,5X13,5 [CM]

**M** 19X19 [CM]

L 27X27 [CM]

- slows eating down
- · calms and relaxes
- non-slip
- ECO: contains over 60% of recycled material
- made in Poland

### What we can do for you is:

INSERT DIMENSIONS:

- **S** 51x12 [mm]
- **M** 70x19 [mm]
- **L** 102x24 [mm]