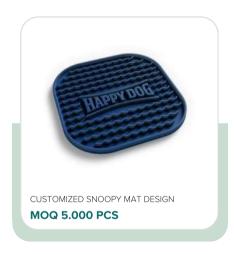

## SNOOPY MAT 25X25 [CM]

- slows eating down
- calms down and relaxes
- non-slip
- ECO: contains over 60% of recycled material
- made in Poland