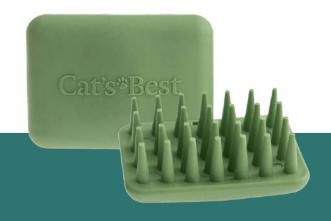

## **PET BRUSH**

9X6 [CM]

- easy to clean
- safe to use
- ECO: contains over 60% of recycled material
- made in Poland

What we can do for you is: