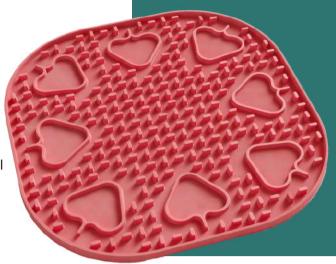

# **LOLLIPOP**

### **MAT** 19X19 [CM]

- slows eating down
- calms and relaxes
- non-slip
- easy to clean
- made in Poland