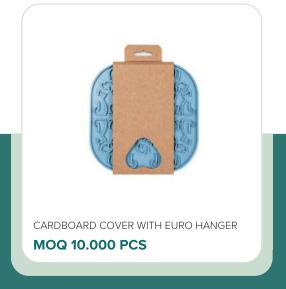

# **LOLLIPOP**

### **MAT** 19X19 [CM]

- slows eating down
- calms and relaxes
- non-slip
- easy to clean
- made in Poland



### What we can do for you is:









## SNOOPY MAT 25X25 [CM]

- slows eating down
- calms down and relaxes
- non-slip
- ECO: contains over 60% of recycled material
- made in Poland



### What we can do for you is:











## **FIBOOWL**

**S** 13,5X13,5 [CM]

**M** 19X19 [CM]

L 27X27 [CM]

- slows eating down
- · calms and relaxes
- non-slip
- ECO: contains over 60% of recycled material
- made in Poland



### What we can do for you is:





INSERT DIMENSIONS:

- **S** 51x12 [mm]
- **M** 70x19 [mm]
- **L** 102x24 [mm]







# **PET FOOD MAT** 32X32 [CM] 47X30 [CM]

- non-slip
- ECO: contains over 60% of recycled material
- made in Poland



### What we can do for you:









## **PET BRUSH**

9X6 [CM]

- easy to clean
- safe to use
- ECO: contains over 60% of recycled material
- made in Poland

What we can do for you is:











# **PET BOWLS**

**FLAT** 13X13 [CM]

**S** 13X13 [CM]

**M** 17X17 [CM]

20,5X20,5 [CM]

- rPET or ECO (biodegradable)
- made in Poland

What we can do for you is: