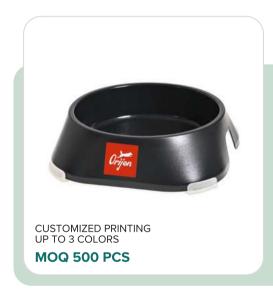

# **PET BOWLS**

**FLAT** 13X13 [CM]

**S** 13X13 [CM]

**M** 17X17 [CM]

20,5X20,5 [CM]

- rPET or ECO (biodegradable)
- made in Poland

What we can do for you is:

|                       | A [mm] | B [mm] | H [mm] |
|-----------------------|--------|--------|--------|
| BOWL S /<br>FLAT BOWL | 20     | 40     | 25     |
| BOWL M                | 25     | 50     | 32     |
| BOWL L                | 30     | 60     | 38     |