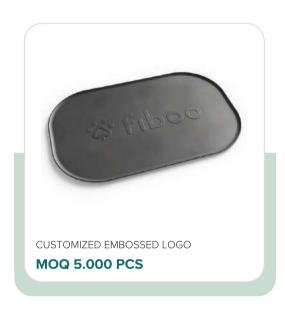

### What we can do for you is:

INSERT DIMENSIONS:

- **S** 51x12 [mm]
- **M** 70x19 [mm]
- **L** 102x24 [mm]