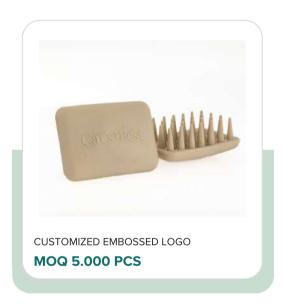

## **PET BRUSH**

9X6 [CM]

- easy to clean
- safe to use
- ECO: contains over 60% of recycled material
- made in Poland

What we can do for you is: