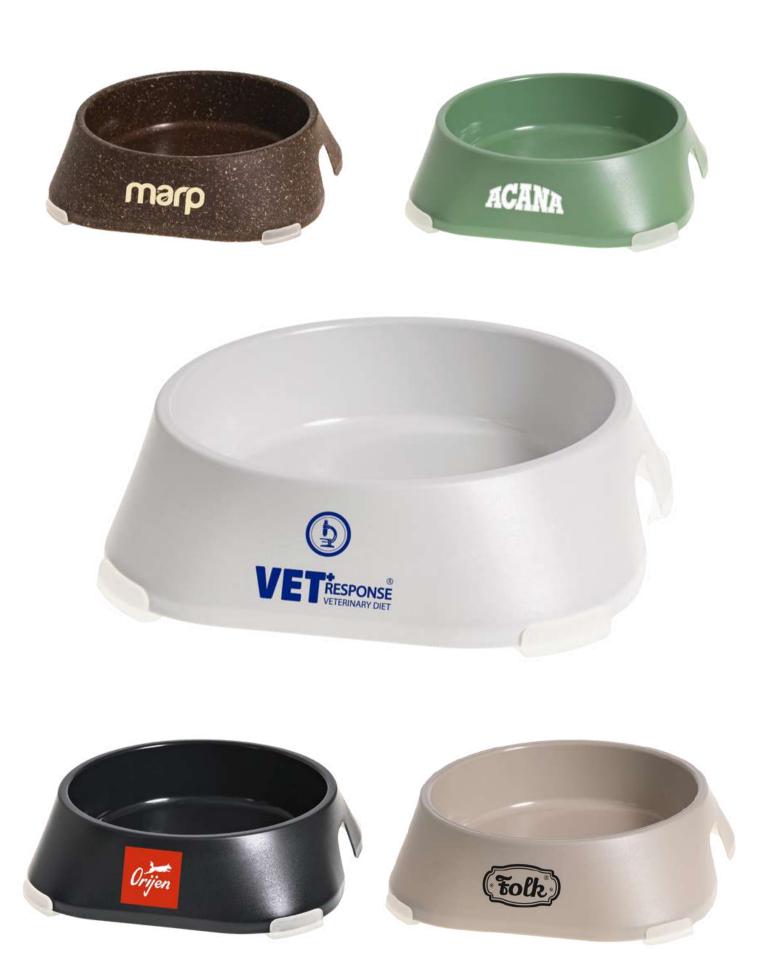

# **PET BOWLS**

**FLAT** 13X13 [CM]

**S** 13X13 [CM]

**M** 17X17 [CM]

20,5X20,5 [CM]

- rPET or ECO (biodegradable)
- made in Poland

What we can do for you is:

|                       | A [mm] | B [mm] | H [mm] |
|-----------------------|--------|--------|--------|
| BOWL S /<br>FLAT BOWL | 20     | 40     | 25     |
| BOWL M                | 25     | 50     | 32     |
| BOWL L                | 30     | 60     | 38     |