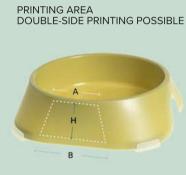

# **PET BOWLS**

**FLAT** 13X13 [CM]

**S** 13X13 [CM]

**M** 17X17 [CM]

20,5X20,5 [CM]

- rPET or ECO (biodegradable)
- made in Poland

What we can do for you is:

|                       | A [mm] | B [mm] | H [mm] |
|-----------------------|--------|--------|--------|
| BOWL S /<br>FLAT BOWL | 20     | 40     | 25     |
| BOWL M                | 25     | 50     | 32     |
| BOWL L                | 30     | 60     | 38     |