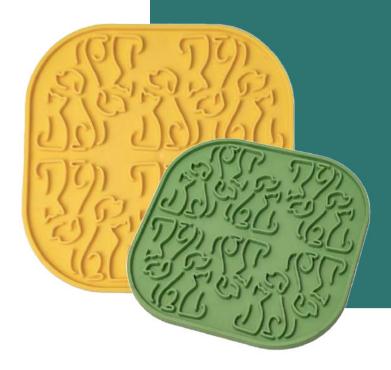

## SNOOPY MAT 25X25 [CM]

- slows eating down
- calms down and relaxes
- non-slip
- ECO: contains over 60% of recycled material
- made in Poland